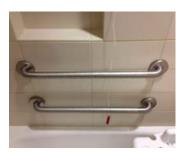

# **Questions?**

Your questions are important. Call your doctor or healthcare provider if you have questions or concerns.

Your provider's name and phone number:

Shower stool

Shower chair with back

Bathtub grab bars