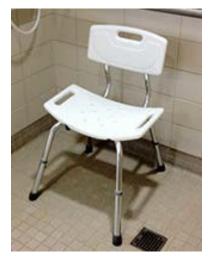

#### **Tacoma**

1902 Tacoma Ave. S., Tacoma, WA 98402......253.474.1774

A shower chair is one type of special bathroom equipment.

# **Questions?**

Your questions are important. Call your doctor or healthcare provider if you have questions or concerns.

Your provider's name and phone number:

Shower stool

Shower chair with back

Bathtub grab bars