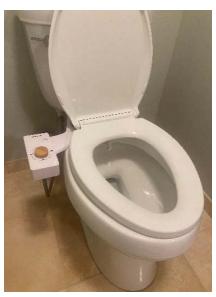

## Some Types of Special Bathroom Equipment (continued)

Bedside commode

Tub transfer bench

Toilet safety frame

Bidet