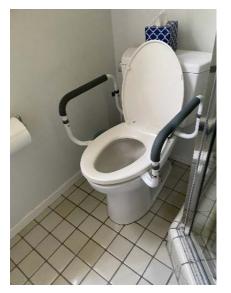

## **Some Types of Special Bathroom Equipment**

Raised toilet seat without arms

Raised toilet seat with arms

## Some Types of Special Bathroom Equipment (continued)

Bedside commode

Tub transfer bench

Toilet safety frame

Bidet