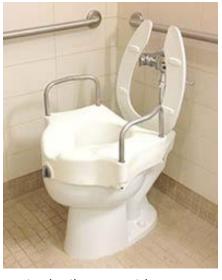

## **Some Types of Special Bathroom Equipment**

Raised toilet seat without arms

Raised toilet seat with arms