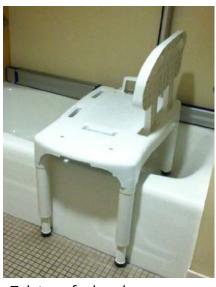

#### **Tacoma**

1902 Tacoma Ave. S., Tacoma, WA 98402......253.474.1774

A shower chair is one type of special bathroom equipment.

## **Some Types of Special Bathroom Equipment**

Raised toilet seat without arms

Raised toilet seat with arms