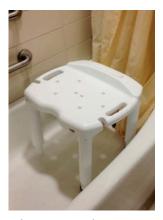

## Some Types of Special Bathroom Equipment (continued)

Bedside commode

Tub transfer bench

Toilet safety frame

Bidet