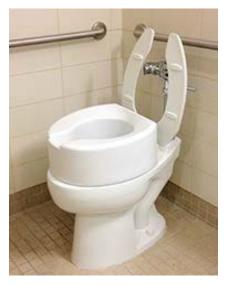

## **Some Types of Special Bathroom Equipment**

Raised toilet seat without arms

Raised toilet seat with arms