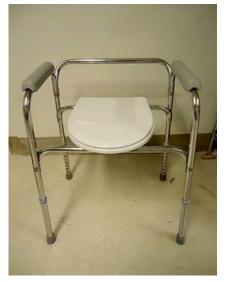

## Some Types of Special Bathroom Equipment (continued)

Bedside commode

Tub transfer bench

Toilet safety frame

Bidet