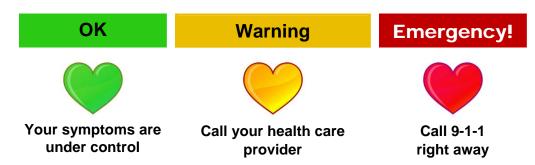

## OK

## Warning

## Emergency!

Call your health care provider

Call 9-1-1 right away

|      |        |                | My Symptoms Today |                  |                 |
|------|--------|----------------|-------------------|------------------|-----------------|
| Date | Weight | Blood Pressure | Green – OK        | Yellow – Warning | Red - Emergency |
|      |        |                |                   |                  |                 |
|      |        |                |                   |                  |                 |
|      |        |                |                   |                  |                 |
|      |        |                |                   |                  |                 |
|      |        |                |                   |                  |                 |
|      |        |                |                   |                  |                 |
|      |        |                |                   |                  |                 |
|      |        |                |                   |                  |                 |
|      |        |                |                   |                  |                 |
|      |        |                |                   |                  |                 |
|      |        |                |                   |                  |                 |
|      |        |                |                   |                  |                 |
|      |        |                |                   |                  |                 |
|      |        |                |                   |                  |                 |
|      |        |                |                   |                  |                 |
|      |        |                |                   |                  |                 |
|      |        |                |                   |                  |                 |
|      |        |                |                   |                  |                 |
|      |        |                |                   |                  |                 |
|      |        |                |                   |                  |                 |
|      |        |                |                   |                  |                 |
|      |        |                |                   |                  |                 |
|      |        |                |                   |                  |                 |
|      |        |                |                   |                  |                 |