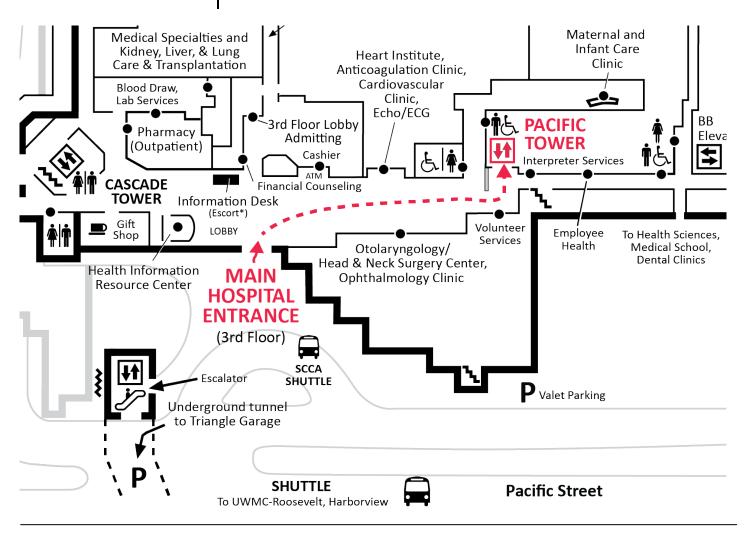

## **Parking and Directions**

- You may park in the **Triangle Garage**. The underground garage is across N.E. Pacific Street from UWMC Montlake. (See map.)
- From the Triangle Garage, use the tunnel to get to the hospital. Take the elevator or escalator up to the ground floor (main entrance).
- When you enter the main doors of the hospital, you will be on the 3rd floor.
- Turn right and go down the hall to the Pacific elevators. **Take an elevator up to the 6th floor.**
- When you exit the elevator, turn right. You will see the doors to Labor & Delivery.