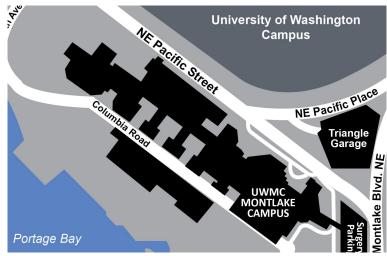

## **Parking and Directions**

- You may park in the **Triangle Garage**. The underground garage is across N.E. Pacific Street from UWMC Montlake. (See map.)
- From the Triangle Garage, use the tunnel to get to the hospital. Take the elevator or escalator up to the ground floor (main entrance).
- When you enter the main doors of the hospital, you will be on the 3rd floor.
- Turn right and go down the hall to the Pacific elevators. **Take an elevator up to the 6th floor.**
- When you exit the elevator, turn right. You will see the doors to Labor & Delivery.

## Finding the Triangle Parking Garage

From N.E. Pacific Street, turn onto N.E. Pacific Place. Then make a quick right turn into the Triangle Garage.