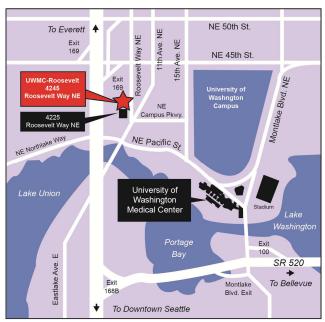

# Driving directions and parking

UWMC's Men's Health Center is on the 3rd floor of the UWMC-Roosevelt building at 4245 Roosevelt Way N.E., Seattle, WA 98105. To reach the center, call 206-598-6358 weekdays from 8 a.m. to 5 p.m.

#### **Directions from Interstate 5**

- Take the N.E. 45th Street exit (#169).
- Drive east on N.E. 45th Street.
- Turn right (south) on Roosevelt Way N.E.
- Go 2 blocks. The building and parking are on your right.

### **Directions from Interstate 405**

- Take State Route 520 west (exit #14) across Lake Washington to Interstate 5.
- Merge onto Interstate 5 northbound. Stay in the right lane.
- Take the first exit (N.E. 45th Street, exit #169).
- Drive east on N.E. 45th Street.
- Turn right (south) on Roosevelt Way N.E.
- Go 2 blocks. The building and parking are on your right.

## Parking

- The building has an underground parking garage. The garage is marked with a large "P" sign (for parking) above the entrance.
- Bring your parking ticket to your appointment. The clinic will provide you with a reduced parking rate.